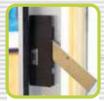

# SAFETY STOPPER

セーフティストッパー [開き用]

一般住宅向

゙ 学校・病院・ホテル

PAT

取り入れたいのはクリーンエアー。 開けられる安心感。

# 特長



# SAFETY

転落防止

開口を制限して転落 の危険性を回避。



#### **EASY**

簡単操作

全開と半開の切替が、ワンタッチ操作。



## COMPACT

省スペース設計

コンシールドタイプで、ビス止めの簡単な取付。



### **SECURITY**

安心

操作ボタン<sup>\*</sup>脱着式で病院・ホテル・学校などに最適。

#### 操作ボタンタイプ

※操作ボタンには固定式と脱着式が あり、用途に合わせてお使い分け いただけます。





#### 【操作方法】



#### 【型 番】

| 操作ボタンの種類 |            | 色              | 色 |        | 勝手(内観) |   |     | W寸法 |      |     | アームの種類 |             | ピンタイプ          |
|----------|------------|----------------|---|--------|--------|---|-----|-----|------|-----|--------|-------------|----------------|
| 固定式      | F          | ホワイト           | W | 左吊元    |        | 1 | 600 | D未満 | N    | 標準  |        |             | シ形状により異        |
| 脱着式      | D          | ブラウン           | В | 右吊元    |        | 2 | 600 | D以上 | S    | 大開口 |        | Y なりま       | ます。<br>お問合せお願い |
|          |            | ブラック           | K |        |        |