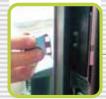

# SAFETY STOPPER

セーフティストッパー [開き用]

一般住宅向

゙ 学校・病院・ホテル

PAT

取り入れたいのはクリーンエアー。 開けられる安心感。

# 特長



# SAFETY

転落防止

開口を制限して転落 の危険性を回避。



#### **EASY**

簡単操作

全開と半開の切替が、ワンタッチ操作。



## COMPACT

省スペース設計

コンシールドタイプで、ビス止めの簡単な取付。



### **SECURITY**

安心

操作ボタン<sup>\*</sup>脱着式で病院・ホテル・学校などに最適。

#### 操作ボタンタイプ

※操作ボタンには固定式と脱着式が あり、用途に合わせてお使い分け いただけます。





#### 【操作方法】



#### 【型 番】

| 操作ボタンの種類 |            | 色              | 色 |        | 勝手(内観) |   |     | W寸法 |      |     | アームの種類 |             | ピンタイプ          |
|----------|------------|----------------|---|--------|--------|---|-----|-----|------|-----|--------|-------------|----------------|
| 固定式      | F          | ホワイト           | W | 左吊元    |        | 1 | 600 | D未満 | N    | 標準  |        |             | シ形状により異        |
| 脱着式      | D          | ブラウン           | В | 右吊元    |        | 2 | 600 | D以上 | S    | 大開口 |        | Y なりま       | ます。<br>お問合せお願い |
|          |            | ブラック           | K |        |        |   |     |     |      |     |        | 致し