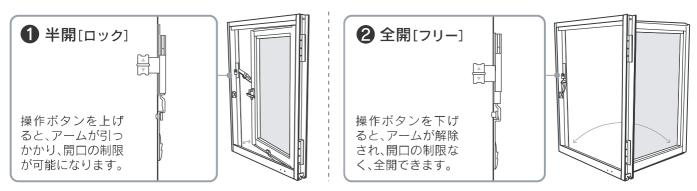

# SAFETY STOPPER

セーフティストッパー [開き用]

一般住宅向

゙ 学校・病院・ホテル

PAT

取り入れたいのはクリーンエアー。 開けられる安心感。

# 特長



# SAFETY

転落防止

開口を制限して転落 の危険性を回避。



#### **EASY**

簡単操作

全開と半開の切替が、ワンタッチ操作。



## COMPACT

省スペース設計

コンシールドタイプで、ビス止めの簡単な取付。



### **SECURITY**

安心

操作ボタン<sup>\*</sup>脱着式で病院・ホテル・学校などに最適。

#### 操作ボタンタイプ

※操作ボタンには固定式と脱着式が あり、用途に合わせてお使い分け いただけます。





#### 【操作方法】



#### 【型 番】

| 操作ボタンの種類 |            | 色              | 色 |        | 勝手(内観) |   |     | W寸法 |      |     | アームの種類 |             | ピンタイプ          |
|----------|------------|----------------|---|--------|--------|---|-----|-----|------|-----|--------|-------------|----------------|
| 固定式      | F          | ホワイト           | W | 左吊元    |        | 1 | 600 | D未満 | N    | 標準  |        |             | シ形状により異        |
| 脱着式      | D          | ブラウン           | В | 右吊元    |        | 2 | 600 | D以上 | S    | 大開口 |        | Y なりま       | ます。<br>お問合せお願い |
|          |            | ブラック           | K |        |        |   |     |     |      |     |        | 致し          |                |
|          |            |                |   |        |        |   |     |     |      |     |        |             |