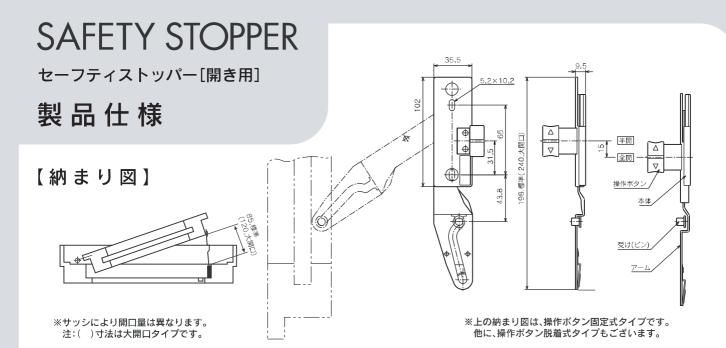

#### 操作ボタンタイプ

※操作ボタンには固定式と脱着式が あり、用途に合わせてお使い分け いただけます。

#### 【型 番】

| 操作ボタンの種類 |            | 色              | 色 |        | 勝手(内観) |   |     | W寸法 |      |     | アームの種類 |             | ピンタイプ          |
|----------|------------|----------------|---|--------|--------|---|-----|-----|------|-----|--------|-------------|----------------|
| 固定式      | F          | ホワイト           | W | 左吊元    |        | 1 | 600 | D未満 | N    | 標準  |        |             | シ形状により異        |
| 脱着式      | D          | ブラウン           | В | 右吊元    |        | 2 | 600 | D以上 | S    | 大開口 |        | Y なりま       | ます。<br>お問合せお願い |
|          |            | ブラック           | K |        |        |   |     |     |      |     |        | 致し          |                |
|          |            |                |   |        |        |   |     |     |      |     |        |             |                |
|          |            |                |   |        | 1      |   |     |     |      |     |        |             |                |
| 伍        | 11 )       | C              |   | $\Box$ | \٨/    |   | 1   | _   | 2    | X   | _      | <b>:</b>    |                |
| 17       | リ <i>/</i> | <b>5</b> 1     | _ | $\cup$ | VV     |   | 1   |     | J    | /\  | •      | <b>/•</b> \ |                |
|          |            | セーフティ<br>ストッパー |   | 脱着式    | 白      | 左 | 吊元  |     |      | アーム |        | ナツシ         |                |
|          |            | ストッハー          |   |        |        |   |     | О   | 00以上 | 標準  |        | 形状          |                |

#### 【材 質】

| 本 体   | POM、アルミ   |
|-------|-----------|
| アーム   | ステンレス     |
| 受 け   | ステンレス     |
| 操作ボタン | ステンレス、POM |

※オプション:操作ラベル