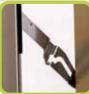

# SAFETY STOPPER

セーフティストッパー [開き用]

一般住宅向

゙ 学校・病院・ホテル

PAT

取り入れたいのはクリーンエアー。 開けられる安心感。

# 特長



# SAFETY

転落防止

開口を制限して転落 の危険性を回避。



#### **EASY**

簡単操作

全開と半開の切替が、ワンタッチ操作。



## COMPACT

省スペース設計

コンシールドタイプで、ビス止めの簡単な取付。



### **SECURITY**

安心

操作ボタン<sup>\*</sup>脱着式で病院・ホテル・学校などに最適。

#### 操作ボタンタイプ

※操作ボタンには固定式と脱着式が あり、用途に合わせてお使い分け いただけます。





#### 【操作方法】



#### 【型 番】

| 操作ボタンの種類 |            | 色              | 色 |        | 勝手(内観) |   |     | W寸法 |      |     | アームの種類 |             | ピンタイプ          |
|----------|------------|----------------|---|--------|--------|---|-----|-----|------|-----|--------|-------------|----------------|
| 固定式      | F          | ホワイト           | W | 左吊元    |        | 1 | 600 | D未満 | N    | 標準  |        |             | シ形状により異        |
| 脱着式      | D          | ブラウン           | В | 右吊元    |        | 2 | 600 | D以上 | S    | 大開口 |        | Y なりま       | ます。<br>お問合せお願い |
|          |