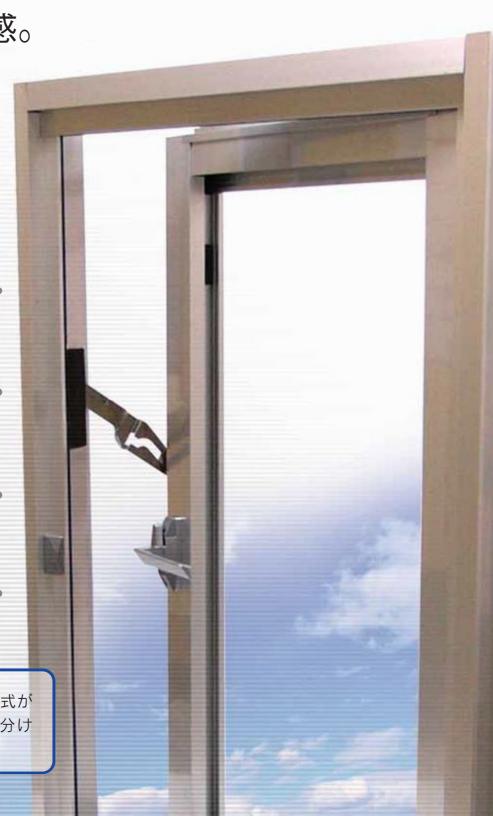

# SAFETY STOPPER

セーフティストッパー [開き用]

一般住宅向

゙ 学校・病院・ホテル

PAT

取り入れたいのはクリーンエアー。 開けられる安心感。

# SAFETY

転落防止

開口を制限して転落 の危険性を回避。